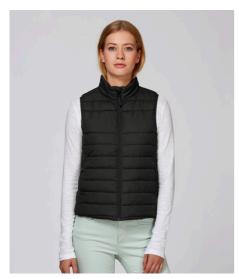

#### WOMEN PADDED JACKET

# **STELLA WALKS**

#### STJW081

# The women's body warmer

Ripstop 100% Recycled polyester, 100% Elastomultiester with Sorona® 70 GSM

- Nylon zip at center front with herringbone puller and chin guard
- Side pockets with hidden nylon zip
- Side panels for better shape
- Elastic tape binding at armhole
- Inside hanger loop in herringbone tape
- Fully quilted
- Inside zip opening for easy decoration