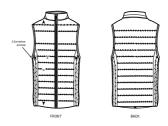

# The women's body warmer

Ripstop 100% Recycled polyester, 100% Elastomultiester with Sorona® 70 GSM

- Nylon zip at center front with herringbone puller and chin guard
- Side pockets with hidden nylon zip
- Side panels for better shape
- Elastic tape binding at armhole
- Inside hanger loop in herringbone tape
- Fully quilted
- Inside zip opening for easy decoration

### Size guide

|   | SIZES       | XS | S  | М  | L  | XL |
|---|-------------|----|----|----|----|----|
| Α | Half Chest  | 46 | 49 | 52 | 55 | 58 |
| В | Body Length | 56 | 58 | 60 | 62 | 64 |