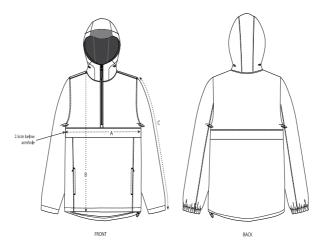

#### Details

- Set-in sleeve
- Longer back length with curved hem for protection
- Bottom hem with adjustable plastic stopper and elastic cord
- Sealed hood visor
- Double layered hood with adjustable plastic stopper and elastic cord on inside
- Reverse nylon zip at center front with chin guard
- Zipped welt pockets with extra grosgrain puller
- Non functional flap front and back.
- Semi-elastic sleeve cuff
- Self fabric half moon at back neck
- Inside zip opening at bottom hem and inside loop with snap at armhole for easy access for chest decoration

## Size Guide

|   | Sizes         | XXS  | XS   | S    | М  | L    | XL | XXL  | 3XL  |
|---|---------------|------|------|------|----|------|----|------|------|
| Α | Half Chest    | 54.5 | 57   | 59.5 | 62 | 65.5 | 69 | 72.5 | 76   |
| В | Body Length   | 64   | 67   | 70   | 72 | 74   | 76 | 78   | 80   |
| С | Sleeve Length | 63.5 | 64.5 | 68.5 | 70 | 71.5 | 73 | 74.5 | 74.5 |