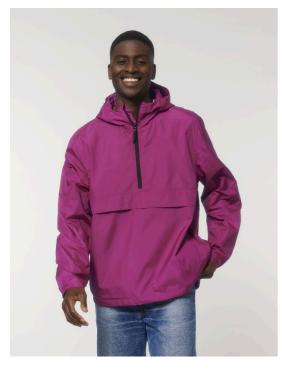

## The unisex over the head jacket

Medium Fit XXS 3XL

#### Details

- Set-in sleeve
- Longer back length with curved hem for protection
- Bottom hem with adjustable plastic stopper and elastic cord
- Sealed hood visor
- Double layered hood with adjustable plastic stopper and elastic cord on inside
- Reverse nylon zip at center front with chin guard
- Zipped welt pockets with extra grosgrain puller
- Non functional flap front and back.
- Semi-elastic sleeve cuff
- Self fabric half moon at back neck
- Inside zip opening at bottom hem and inside loop with snap at armhole for easy access for chest decoration