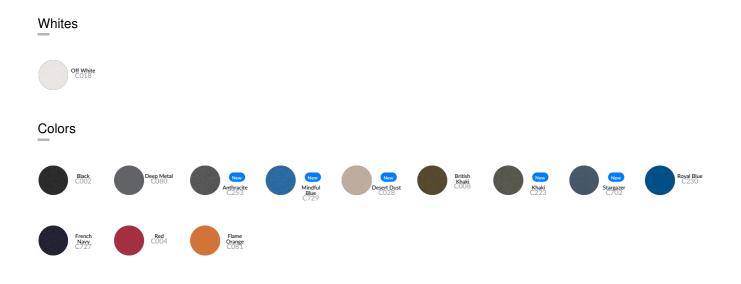

#### Composition

Shell - Plain Weave 100% Polyester - Recycled - 75 GSM Fluorine-free DWR Padding 100% Polyester - Recycled -

Lining - Plain Weave 100% Polyester - Recycled Fluorine-free DWR