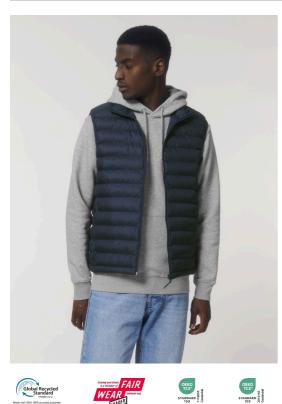

### The men's body warmer

Fitted

S 5XL\*

75 GSM

#### Details

- Sleeveless
- High collar
- Reverse nylon zip at center front
- Zipped welt pockets with extra grosgrain puller
- Elastic tape binding at armhole
- Fully quilted
- Side panels for better shape
- Inside seams with binding finish
- Bottom hem with adjustable plastic stopper and elastic cord