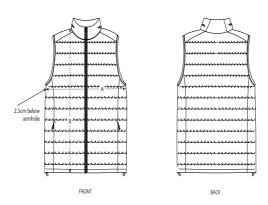

#### Details

- Sleeveless
- High collar
- Reverse nylon zip at center front
- Zipped welt pockets with extra grosgrain puller
- Elastic tape binding at armhole
- Fully quilted
- Side panels for better shape
- Inside seams with binding finish
- Bottom hem with adjustable plastic stopper and elastic cord