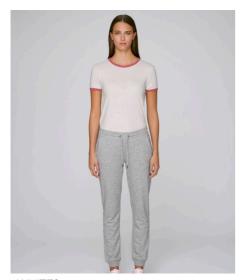

# **STELLA TRACES**

STBW129

# The women's jogger pants

Terry Sweatshirt 85% Organic ring-spun combed cotton, 15% Polyester 300 GSM

- Self fabric waistband
- Round drawcords in matching body colour with metal tipping
- Metal eyelets
- $\bullet\,$  Single jersey on inside waistband and inside pockets (in contrast for some colours)
- Side panels in self fabric
- Patch pocket at back
- 1x1 rib at bottom leg hem
- Flatlock topstitch on all seams
- CERTIFICATION/STOCK: Based on stock levels, some quantities may be GOTS

#### FITTED

| XS S | М | L | XL |  |
|------|---|---|----|--|
|------|---|---|----|--|