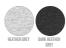

WHITES



# COLORS



# ESSENTIAL HEATHERS



WOMEN JOGGING PANTS

# **STELLA TRACES**



STBW129

# The women's jogger pants

Terry Sweatshirt 85% Organic ring-spun combed cotton, 15% Polyester 300 GSM

- Self fabric waistband
- Round drawcords in matching body colour with metal tipping
- Metal eyelets
- $\bullet\,$  Single jersey on inside waistband and inside pockets (in contrast for some colours)
- Side panels in self fabric
- Patch pocket at back
- 1x1 rib at bottom leg hem
- Flatlock topstitch on all seams
- CERTIFICATION/STOCK: Based on stock levels, some quantities may be GOTS

#### FITTED

| XS S | М | L | XL |  |
|------|---|---|----|--|
|------|---|---|----|--|

### Size guide



|   | SIZES      | XS   | S    | М    | L   | XL   |
|---|------------|------|------|------|-----|------|
| Α | Waist      | 38   | 40   | 42.5