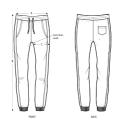

### Size guide

|   | SIZES      | XS   | S    | М    | L   | XL   |
|---|------------|------|------|------|-----|------|
| Α | Waist      | 38   | 40   | 42.5 | 45  | 47.5 |
| В | Leg Length | 96   | 98   | 100  | 101 | 102  |
| С | Tight      | 25.8 | 26.5 | 27.5 | 29  | 30.5 |