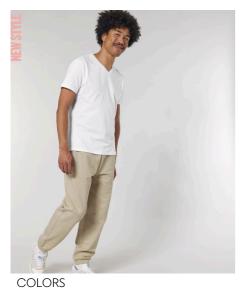

## The unisex dry handfeel jogger

Relaxed Fit

- Self fabric elasticated waistband and leg cuff opening
- Flat drawcords in matching body colour with end folded for clean finish
- Drawcord placement at inside waistband
- Embroidered eyelets
- Front welt pockets
- Patch pocket at back
- Side seam and leg cuff with double needle topstitch

Combo options

Shell : French Terry , 100% Cotton - Organic Carded , Dry Handfeel , 400 GSM