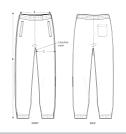

|   | SIZES      | XXS  | XS   | S    | М    | L   | XL   | XXL | 3XL  |
|---|------------|------|------|------|------|-----|------|-----|------|
| А | Waist      | 35   | 37   | 39   | 41   | 44  | 47   | 50  | 53   |
| В | Leg Length | 97   | 99   | 101  | 103  | 105 | 107  | 109 | 109  |
| С | Thigh      | 29.5 | 30.5 | 31.5 | 32.5 | 34  | 35.5 | 37  | 38.5 |