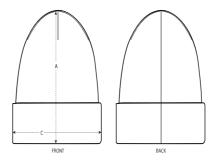

#### The rib beanie

OS 0 GSM

#### Details

- Two layers beanie
- Four shaping seams at top
- Foldable brim

## Size Guide

|   | Sizes  | OS   |
|---|--------|------|
| A | Height | 28.5 |
| С | Width  | 22   |