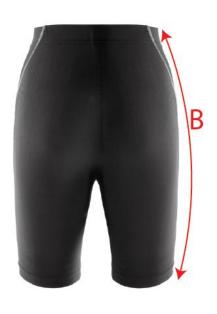

## S250J - JUNIOR BODYFIT BASE LAYER SHORTS

Measures in Cms

| Measures in Cms                   |                  |                             |                             |                             |            |
|-----------------------------------|------------------|-----------------------------|-----------------------------|-----------------------------|------------|
| TO FIT<br>APPROX<br>WAIST<br>SIZE | SIZE             | S<br>TO FIT<br>22"<br>WAIST | M<br>TO FIT<br>24"<br>WAIST | L<br>TO FIT<br>26"<br>WAIST | TOL<br>+/- |
|                                   | AGE              | 6/7yrs                      | 8/9yrs                      | 10/12yrs                    |            |
|                                   | Height (Cms)     | 128                         | 140                         | 152                         |            |
| А                                 | WAIST - RELAXED  | 24.0                        | 25.0                        | 26.0                        | 1.0        |
| В                                 | OUTSIDE LENGTH   | 31.0                        | 33.5                        | 36.0                        | 1.0        |
| С                                 | HALF LEG OPENING | 15.0                        | 16.0                        | 17.0                        | 1.0        |