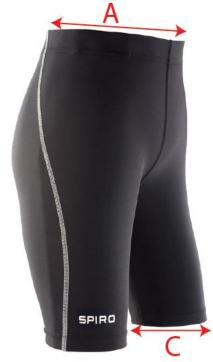

## S250J - JUNIOR BODYFIT BASE LAYER SHORTS

Measures in Cms

| Measures in Cms                   |                  |                             |                             |                             |            |
|-----------------------------------|------------------|-----------------------------|-----------------------------|-----------------------------|------------|
| TO FIT<br>APPROX<br>WAIST<br>SIZE | SIZE             | S<br>TO FIT<br>22"<br>WAIST | M<br>TO FIT<br>24"<br>WAIST | L<br>TO FIT<br>26"<br>WAIST | TOL<br>+/- |
|                                   | AGE              | 6/7yrs                      | 8/9yrs                      | 10/12yrs                    |            |
|                                   | Height (Cms)     | 128                         | 140                         | 152                         |            |
| А                                 | WAIST - RELAXED  | 24.0                        | 25.0                        | 26.0                        | 1.0        |
| В                                 | OUTSIDE LENGTH   | 31.0                        | 33.5                        | 36.0                        | 1.0        |
| С                                 | HALF LEG OPENING | 15.0                        | 16.0                        | 17.0                        | 1.0        |