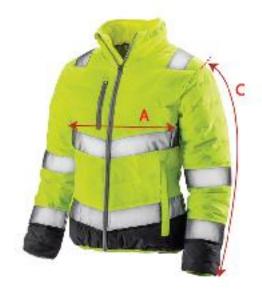

## Measures in Cms

| TO FIT<br>APPROX<br>CHEST<br>SIZE | SIZE                                              | XS   | S    | М    | L    | XL   | TOL +/- |
|-----------------------------------|---------------------------------------------------|------|------|------|------|------|---------|
|                                   | UK (INCHES)                                       | 8    | 10   | 12   | 14   | 16   |         |
|                                   | EURO (CMS)                                        | 34   | 36   | 38   | 40   | 42   |         |
| А                                 | 1/2 CHEST AT<br>UNDERARM - LAY<br>JACKET OUT FLAT | 47.0 | 50.0 | 53.0 | 56.0 | 59.0 | 1.0     |
| В                                 | BACK LENGTH                                       | 62.0 | 64.0 | 66.0 | 68.0 | 70.0 | 1.0     |
| С                                 | SLEEVE LENGTH FROM<br>SHOULDER SEAM               | 62.0 | 63.0 | 64.0 | 65.0 | 66.0 | 1.0     |