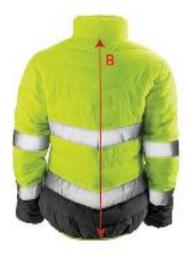

## Measures in Cms

| TO FIT<br>APPROX<br>CHEST<br>SIZE | SIZE                                              | XS   | S    | М    | L    | XL   | TOL +/- |
|-----------------------------------|---------------------------------------------------|------|------|------|------|------|---------|
|                                   | UK (INCHES)                                       | 8    | 10   | 12   | 14   | 16   |         |
|                                   | EURO (CMS)                                        | 34   | 36   | 38   | 40   | 42   |         |
| А                                 | 1/2 CHEST AT<br>UNDERARM - LAY<br>JACKET OUT FLAT | 47.0 | 50.0 | 53.0 | 56.0 | 59.0 | 1.0     |
| В                                 | BACK LENGTH                                       | 62.0 | 64.0 | 66.0 | 68.0 | 70.0 | 1.0     |
| С                                 | SLEEVE LENGTH FROM<br>SHOULDER SEAM               | 62.0 | 63.0 | 64.0 | 65.0 | 66.0 | 1.0     |