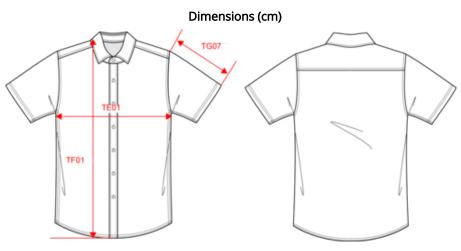

# NS530

Men's Coastal print short sleeves shirt - 120gsm

| Measurements in cm                            | XS    | S     | М     | L     | XL    | XXL   | 3XL   |
|-----------------------------------------------|-------|-------|-------|-------|-------|-------|-------|
| TE01 - 1/2 chest width at 1.5cm below armhole | 48.00 | 51.00 | 54.00 | 57.00 | 60.00 | 63.00 | 66.00 |
| TF01 - Total height from HSP                  | 71.50 | 73.50 | 75.50 | 77.50 | 79.50 | 81.50 | 83.50 |
| TG07 - Short sleeve length                    | 21.75 | 22.50 | 23.25 | 24.00 | 24.75 | 25.50 | 26.25 |