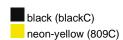

#### Available colours

| Transition Coloure                                        |          |
|-----------------------------------------------------------|----------|
|                                                           | one size |
| Weight in g                                               | 48g      |
| VPE (pcs. per inner packaging / pcs. per outer packaging) | 6/144    |

## Available colours

navy (296C)

neon-orange (1505C)