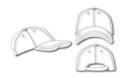

#### 6 Panel

Division of cap into 6 segments. Advantage: One of the most popular cap shapes in Europe

Stand: 29.10.2020 - 15:12:29