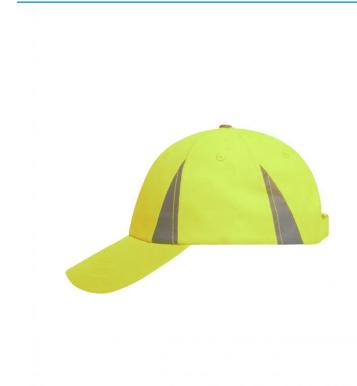

# MB6225 Safety-Cap

# 6 panel cap with reflective elements (without protective function/no PPE)

4 embroidered ventilation holes

6 decorative stitching lines on the peak

Reflective insets on the panels (without protective function/no PPE)

Laminated front panels

Hook and loop fastener

**Fabric:** Outer fabric: 100% polyester

Country of origin: China

Customs tariff number 65050030