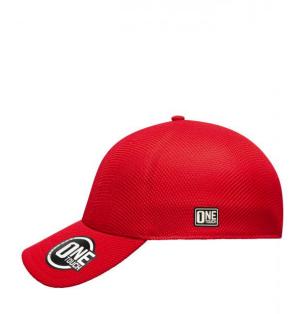

# MB6221 Seamless OneTouch Cap

## High-quality cap with seamless, pre-formed crown

2 embroidered ventilation holes at the front Laminated front 6 decorative stitching lines on the peak Elastic sweatband for a perfect fit Fully closed back panel Breathable 3D mesh fabric

Sizes: S/M = 56/57 cm, L/XL = 58/59 cm

**Fabric:** Outer fabric: 100% polyester

Country of origin: China

Customs tariff number 65050030