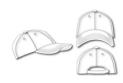

### 6 panel cap

6 embroidered ventilation holes 6 stitching lines on the peak Laminated front panels Padded satin sweatband Hook and loop fastener Heavy brushed cotton

**Fabric:** Outer fabric: 100% cotton

#### 6 Panel

Division of cap into 6 segments. Advantage: One of the most popular cap shapes in Europe

Stand: 29.10.2020 - 14:20:04