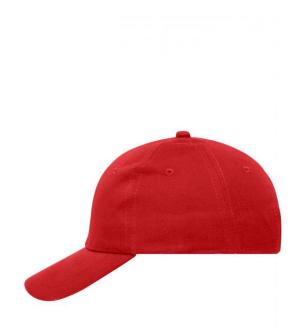

# MB091 6 Panel Cap Heavy Cotton

### 6 panel cap

6 embroidered ventilation holes 6 stitching lines on the peak Laminated front panels Padded satin sweatband Hook and loop fastener Heavy brushed cotton

**Fabric:** Outer fabric: 100% cotton

#### 6 Panel

Division of cap into 6 segments. Advantage: One of the most popular cap shapes in Europe

Stand: 29.10.2020 - 14:20:04