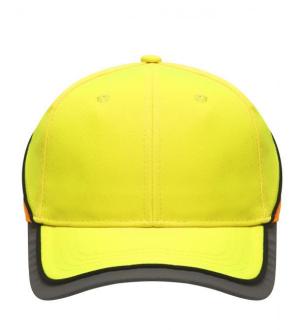

# MB036 Neon-Cap

### Functional 6 panel cap in loud neon colours

2 embroidered ventilation holes 4 stitching lines on the peak Contrasting piping around the cap Laminated front panels Padded satin sweat band

Reflective hook and loop fastener and border around the peak (without protective function/no PPE)

**Fabric:** Outer fabric: 100% polyamide

Country of origin: Volksrepublik China