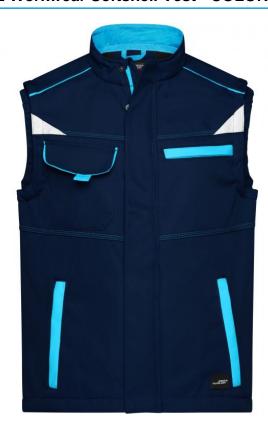

# Functional softshell vest with high-quality features

Sturdy, durable softshell

Wind- and water-repellent (2,000 mm water column)

Breathable and permeable to water vapour (2,000 g/m²/24h)

Stand-up collar

Extended back

Elastic seam on the armhole for a perfect fit

Full-length under-panel zip with storm flap and chin cup

Zipped side pockets, breast pocket and inner pocket

Breast pocket with flap, mobile phone pocket inside

Reflective elements (without protective function/no PPE) at the front and at the back

Buttons and zips: In order to avoid the product in hand being damaged, all the buttons and zips are concealed

Fabric: Outer fabric (320 g/m²): 100%