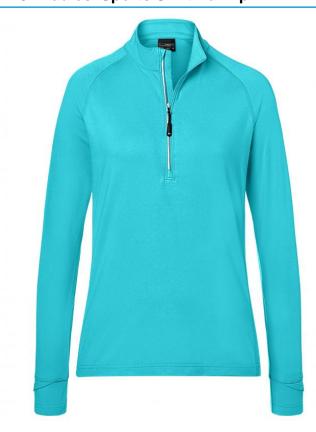

# JN787 Ladies' Sports Shirt Halfzip

## Long-sleeved zipped T-shirt for sports and leisure

Pleasantly soft, warm, bi-elastic and easy-care fabric

Outside smooth, inside roughened

Concealed zip with fashionable reflective piping and chin protection

Stand-up collar, raglan sleeves with thumb loop

Flatlock seams tone in tone

Fashionable reflective transfer at the back

YKK zip

JN 787: lightly waisted

**Fabric:** Outer fabric (200 g/m²): 88%

polyester, 12% elastane