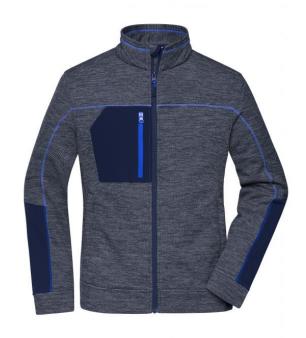

# **JN1817 Ladies' Structure Fleece Jacket**

### Easy-care knitted fleece jacket for work and leisure time

Soft, warm, easy care fabric in melange look
Outside smooth, textured look
Inside soft and fluffy, roughened
2 side pockets with concealed zip, 2 inner pockets
Breast pocket made of woven fabric with contrasting zip
Contrasting seams

Stand-up collar Full-length under-panel zip with chin cup

Zips: YKK

JN1817: lightly waisted

**Fabric:** Outer fabric (230 g/m²): 80%

polyester (recycled), 20% polyester

Country of origin: Volksrepublik China