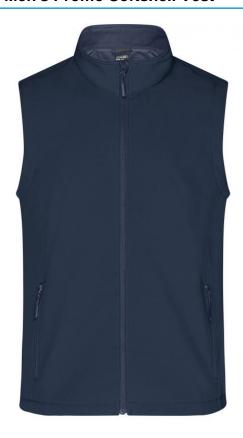

# JN1128 Men's Promo Softshell Vest

### Softshell vest for promotion and leisure

Pleasant, soft 2-layer softshell material Water-repellent, windproof, breathable Inside made of soft microfleece Full-length concealed front zip with chin protection 2 zipped side pockets, 2 inner pockets JN1127: waisted