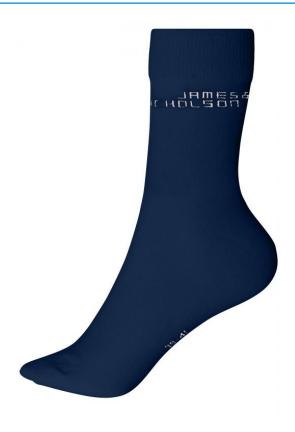

# Classic socks with a high content of organic cotton

Elastic cuff with Lycra® Flat toe seam Reinforced toe and heel part

Outer fabric: 75% cotton, 23% Fabric:

polyamide, 2% elastane

Country of origin: Volksrepublik China

## Available colours

black (blackC)

navy (296C)

white (white)