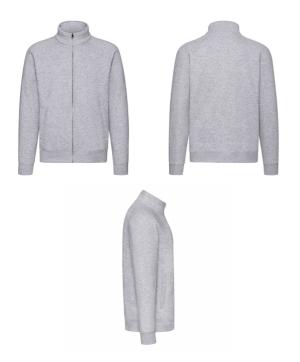

## **PREMIUM SWEAT JACKET**

Mens - 62-228-0

## **MENS LADIES KIDS**

70% cotton, 30% polyester

White & H/Grey - 260gm/m<sup>2</sup> Colour - 280gm/m<sup>2</sup>

S - 2XL

**1** 24

- Cadet collar with single jersey back neck
- Covered metal zip for enhanced printability
- Two welt front pockets
- Waist and cuff in cotton/elastane rib