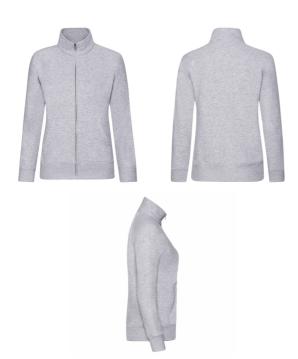

## **LADIES PREMIUM SWEAT JACKET**

Ladies - 62-116-0

## **MENS LADIES KIDS**

- 70% cotton, 30% polyester
- White & H/Grey 260gm/m<sup>2</sup> Colour - 280gm/m<sup>2</sup>
- XS 2XL
- **1** 24
- · Cadet collar with single jersey back neck
- Two front pockets
- Covered metal zip for enhanced printability
- Shaped side seams for a feminine fit
- Waist and cuff in cotton/elastane rib