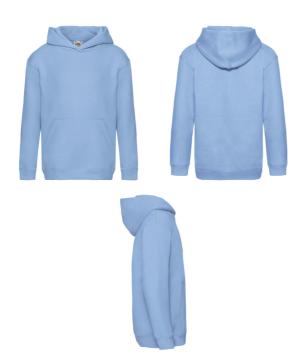

# KIDS PREMIUM HOODED **SWEAT**

Kids - 62-037-0

| M      | White & H/Grey - 260gm/m <sup>2</sup> |
|--------|---------------------------------------|
| $\cup$ | Colour - 280gm/m <sup>2</sup>         |

- Single jersey back neck tape
- Double fabric hood without draw cord, inline with European childrenswear legislation
- Front kangaroo pocket
- Waist and cuff in cotton/elastane rib