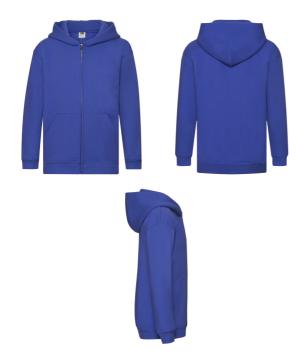

## **KIDS PREMIUM HOODED SWEAT JACKET**

Kids - 62-035-0

## MENS LADIES KIDS

- 70% cotton, 30% polyester
- H/Grey 260gm/m<sup>2</sup> Colour - 280gm/m<sup>2</sup>
- 5-6,7-8,9-11,12-13,14-15

- · Double fabric hood without draw cord, inline with European childrenswear legislation
- Single jersey back neck tape
- Two front pockets
- Covered metal zip for enhanced printability
- Waist and cuff in cotton/elastane rib