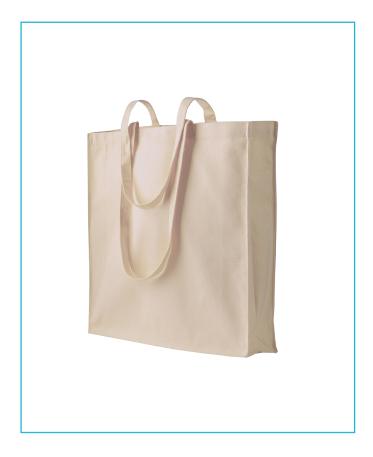

## SPECIFICATION SHEET

**EveryDay Promo Maxi Tote Code: GCF/CF004** 

Size (cm): 38 x 42 x 10 Handle length(cm): 67 Material: 100% cotton

**GSM:** 220

**Export carton (cm):**  $45 \times 41 \times 30$ 

for blank goods only **Packaging unit (pcs.):** 100

## **Available colors:**

Black

Heavy weight cotton bag perfect for everyday use. Available in natural and black colors. Practical and very roomy bag with the long handles allows for comfortable carrying on the shoulder.