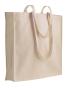

## **Available colors:**

Black

Heavy weight cotton bag perfect for everyday use. Available in natural and black colors. Practical and very roomy bag with the long handles allows for comfortable carrying on the shoulder.