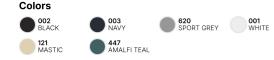

# Color Note

Sport grey: 73% pre-shrunk ring-spun cotton, (investing in Better Cotton) / 21% recycled polyester - RCS certified / 6% viscose \*Colours available in 4XL & 5XL : Black