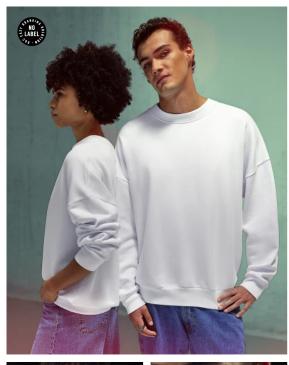

#### Details

Channel the vibrant expression of contemporary culture with the B&C Influence Crew. Oversized, genderneutral style with a nod to streetwear. Made from a robust, fully sustainable cotton/polyester blend, its 100% cotton face is excellent to print, and its label-free neck makes it easy to customise. Express yourself!

#### Features

True gender-neutral style with side seams

Durable 350 GSM fabric with a sturdy, substantial handfeel

B&C PST (Perfect Sweat Technology)

• Low Shrinkage Fleece (LSF)

- 100% cotton face for perfect printability
- Luxurious handfeel

Dropped shoulder and oversized feel for relaxed fit

High quality cuffs and bottom hem in 1×1 rib

9 sizes: XS-5XL

Curated 6-colour palette to serve POD, influencer and music merch, fashion and (r)e-tail, workwear, and academic segments.

"B&C No Label" solution for easy rebranding