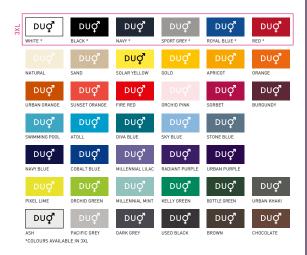

XS - S - M - L - XL - 2XL - 3XL\*

10 pcs/pack & 50 pcs/carton

\* ONLY AVAILABLE IN WHITE, BLACK, NAVY, SPORT GREY, ROYAL BLUE AND RED

## #Style/Fit

- Mainstream contemporary fit #allpurposes
- Side seams construction #feminineshape
- Thin collar rib to highlight modern neck opening #uptodate
- Body length allowing to be worn in and out #freedomofmovement
- Same 40 colours for men & women #perfectduo
- 7 sizes XS to 3XL #fitsall
- Satin label #ultrasofttouch