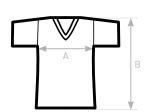

SIZES [CM]

| B&C #E190 /WOMEN TW 04T  A HALF CHEST  B BODY LENGTH FROM NECK POINT | XS<br>41<br>58 | S<br>44<br>60 | M<br>47<br>62 | 50<br>64 | XL<br>53<br>66 | 2XL<br>56<br>68 | 3XL<br>59<br>70 |
|----------------------------------------------------------------------|----------------|---------------|---------------|----------|----------------|-----------------|-----------------|
|----------------------------------------------------------------------|----------------|---------------|---------------|----------|----------------|-----------------|-----------------|