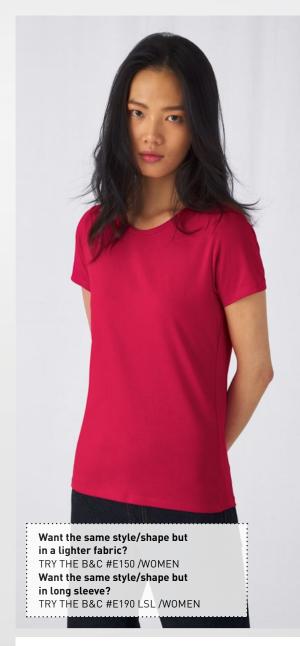

# **B&C** #**E190** /women - TW 04T

The modern basic short-sleeve T-shirt for women with contemporary look and the unchanged 190 fabric quality by B&C for 20 years.

## #Style/Fit

- Mainstream contemporary fit #allpurposes
- Side seams construction #feminineshape
- Thin collar rib to highlight modern neck opening #uptodate
- Body length allowing to be worn in and out #freedomofmovement
- Same 40 colours for men & women #perfectduo
- 7 sizes XS to 3XL #fitsall
- Satin label #ultrasofttouch