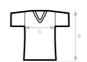

#### **Care instructions**

 $\square \square \triangle \otimes \boxtimes$ 

All our products are tested and approved using all main print techniques.

| B&C #E150 V /WOMEN TW001      | XS   | S    | М    | L    | XL   | 2XL  | 3XL  |  |
|-------------------------------|------|------|------|------|------|------|------|--|
| A HALF CHEST                  | 45,5 | 48   | 51   | 54   | 57   | 60,5 | 64   |  |
| B BODY LENGTH FROM NECK POINT | 57,5 | 59,5 | 61,5 | 63,5 | 64,5 | 65,5 | 66,5 |  |