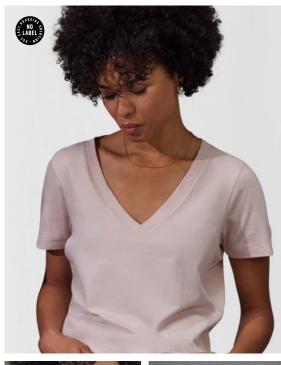

#### Details

Meet the B&C #E150 V /women, a fashionably cool short-sleeve tee that celebrates the female silhouette. Made from B&C's legendary #E150 single jersey fabric, it is soft, comfortable and offers a #premium printing surface.

#### #Features

Classic modern fit #allpurpose

Side-seamed #fit

Feminine neck with enhanced V #femininesilhouette

Back necktape for a clean finish #comfort

Forward shoulder seams #modern

Available in 7 colours and 7 sizes (XS-3XL)