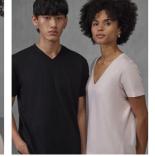

Colors

 
 001 WHITE
 620 SPORT GREY
 002 BLACK
 003 NAVY

 101 OFF WHITE
 447 AMALFI TEAL
 306 SOFT ROSE



DU0<sup>™</sup> СО́NCEPT

Want the same style for everyone? Try the B&C #E150 V TW001

# B&C #E150 V /women



## Composition

100% pre-shrunk, ring-spun cotton (investing in Better Cotton\*)

\* By choosing our cotton products, you're supporting our investment in Better Cotton's mission

Packing

10 pcs/pack & 100 pcs/carton

#### Size

XS, S, M, L, XL, 2XL, 3XL

Weight 145 g/m<sup>2</sup>

### Color Note

Sport Grey: 85% pre-shrunk ring-spun cotton /15% viscose

#### Details

Meet the B&C #E150 V /women, a fashionably cool short-sleeve tee that celebrates the female silhouette. Made from B&C's legendary #E150 single jersey fabric, it is soft, comfortable and offers a #premium pr