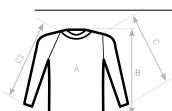

#### SIZES [CM]

| B&C INSPIRE LSL T /MEN_°      | XS | S    | М    | L    | XL | 2XL  | 3XL |
|-------------------------------|----|------|------|------|----|------|-----|
| A HALF CHEST                  | -  | 47   | 50   | 53   | 56 | 59   | 62  |
| B BODY LENGTH FROM NECK POINT | -  | 70   | 72   | 74   | 76 | 78   | 80  |
| C SLEEVE LENGTH               | -  | 61,5 | 63,5 | 64,5 | 66 | 67,5 | 69  |