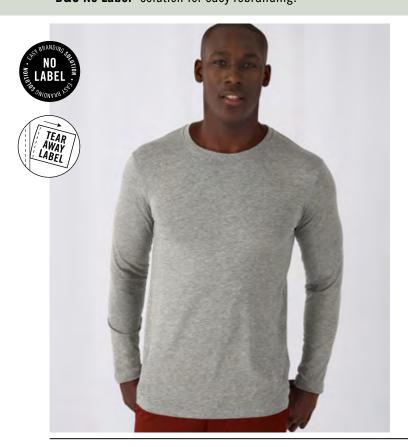

# **B&C INSPIRE LSL T/MEN**

TM 070

I'm your favourite long-sleeved conscious Organic or Organic In Conversion T-shirt. I'm fashionable and made of high quality 100% combed ring-spun OCS certified Organic or Organic In Conversion Cotton. I'm extremely soft and with an unbeatable printability. "B&C No Label" solution for easy rebranding.

## Printability / Decoration

- Very smooth and even surface allows bright and crisp printing results
- "B&C No Label" system for perfect rebranding
- Tested and approved for all standard printing techniques applicable on cotton
- Folded in box to ease the decoration process
- Tear Away label (made of Recycled paper), with all mandatory information following EU regulation, in side seam