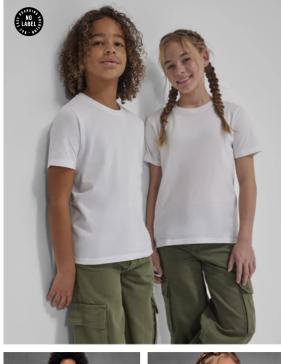

Weight

185 g/m<sup>2</sup>

**Color Note** 

Sport Grey: 85% pre-shrunk ring-spun cotton /15% viscose

Our kids' t-shirts are built to last. The B&C #E190 /kids is a durable, modern tee with a gender-neutral look, for boys and girls from kid to teen, perfect for everyday wear. Made from our legendary, sustainable #E190 single jersey, it is incredibly soft and comfortable, a great choice for active kids. Neck label free, it is perfectly printable too #premiumprinting. Its wide size range from toddler to teen, completes the B&C #E190 styles, now available for everyone from 3 to 99! Pair it with adult B&C #E190 styles for coordinated looks.

### #Features

Engineered for boys & girls (gender-neutral), from kid to teen #inclusive

Tubular construction #movement

Thin collar rib for modern appearance #uptodate

Back necktape for a clean finish #comfort

Available in 12 colours and 5 sizes (3/4 to 12/13)

Matching adult style, from 15 yrs+: B&C #E190