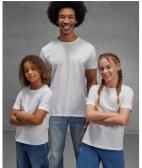

Weight

185 g/m<sup>2</sup>

**Color Note** 

Sport Grey: 85% pre-shrunk ring-spun cotton /15% viscose

Our kids' t-shirts are built to last. The B&C #E190 /kids is a durable, modern tee with a gender-neutral look, for boys and girls from kid to teen, perfect for everyday wear. Made from our legendary, sustainable #E190 single jersey, it is incredibly soft and comfortable, a great choice for active kids. Neck label free, it is perfectly printable too #premiumprinting. Its wide size range from toddler to teen, completes the B&C #E190 styles, now available for everyone from 3 to 99! Pair it with adult B&C #E190 styles for coordinated looks.

Available in 12 colours and 5 sizes (3/4 to 12/13)

Matching adult style, from 15 yrs+: B&C #E190