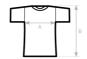

# Colors

| B&C #E190 /KIDS ткоо2                      | 1/2 | 3/4      | 5/6 |          | 9/11         | 12/13    |
|--------------------------------------------|-----|----------|-----|----------|--------------|----------|
| A HALF CHEST B BODY LENGTH FROM NECK POINT | -   | 30<br>45 | 33  | 36<br>51 | 39,5<br>54.5 | 43<br>58 |