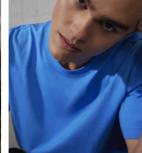

### **Color Note**

\*Colours available in 4XL and 5XL: Black, White

The sustainable, heavyweight, 100% cotton contemporary staple. With its sturdy neck-rib, awesome printability, and label free neck, it's the perfect blank canvas for custom creations. Inclusive and gender-neutral, with an extensive size range (XS - 5XL), the B&C #E220 is super versatile – just size it up or down

### #Features

True gender-neutral style with side seams #fit

Durable 220 GSM fabric with a premium handfeel #comfort

Prominent neck rib for an authentic look #contemporary

9 sizes: XS - 5XL #inclusive

Curated 10-colour palette to serve a range of needs #versatile