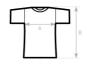

# **Care instructions**

All our products are tested and approved using all main print techniques.

| B&C #E220 тG002 | XS | S  | M    | ∟  | XL   | 2XL | 3XL | 4XL | 5XL |  |
|-----------------|----|----|------|----|------|-----|-----|-----|-----|--|
| A HALF CHEST    | 46 | 49 | 52,5 | 56 | 59,5 | 63  | 67  | 71  | 75  |  |
| В BODY LENGTH   | 70 | 72 | 74   | 76 | 78   | 80  | 81  | 82  | 83  |  |