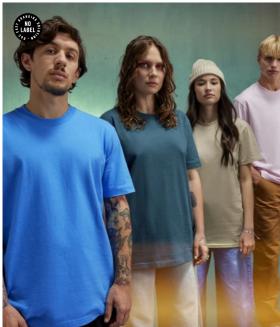

### **Color Note**

\*Colours available in 4XL and 5XL: Black, White

The sustainable, heavyweight, 100% cotton contemporary staple. With its sturdy neck-rib, awesome printability, and label free neck, it's the perfect blank canvas for custom creations. Inclusive and gender-neutral, with an extensive size range (XS - 5XL), the B&C #E220 is super versatile – just size it up or down

### #Features

True gender-neutral style with side seams #fit

Durable 220 GSM fabric with a premium handfeel #comfort

Prominent neck rib for an authentic look #contemporary

9 sizes: XS - 5XL #inclusive

Curated 10-colour palette to serve a range of needs #versatile

"B&C No Label" solution for easy rebranding