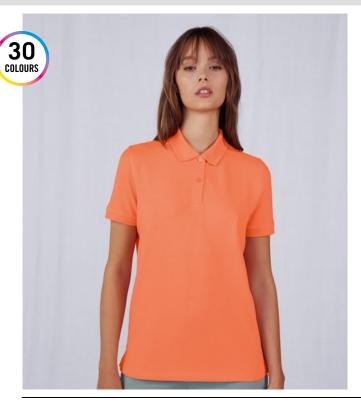

B&C My Polo 210 /women is atemporal, a classic modern staple, made in high quality fabric. Crafted for her, crafted for me.

The high density fine piqué delivers a soft hand feel and exceptional printability.

# Style / Fit

- Modern classic style, engineered for her to guarantee fit excellence with comfort and movement
- Democratic fit and features suitable for many uses and any end user requirements
- Authentic polo feature:
- superior dimensionally stable 1x1 rib cuff - Contemporary 2-button reinforced placket
- Duo Concept

## Quality / Handfeel

LAKE BLUE

- Ring-spun fabric ensures a long-lasting garment with extra soft hand-feel
- Perfectly constructed 1x1 rib collar retains ideal shape over time
- Shoulder seam with reinforcement tape
- Premium herringbone tape in neck and side vents for added comfort

### **Printability / Decoration**

- Signature B&C Fine Piqué with even surface for bright and crisp printing results

- Tested and approved for all standard printing techniques applicable on cotton
- Tone-on-tone buttons for decoration and printing flexibility
- Folded in box to ease decoration process