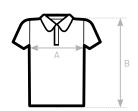

#### SIZES [CM]

| B&C MY POLO 210 /WOMEN PW463  | XS   | S  | М  | L  | XL | 2XL  | 3XL |
|-------------------------------|------|----|----|----|----|------|-----|
| A HALF CHEST                  | 44,5 | 47 | 50 | 53 | 56 | 59,5 | 63  |
| B BODY LENGTH FROM NECK POINT | 60   | 62 | 64 | 66 | 67 | 68   | 69  |