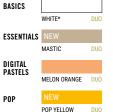

# **B&C MY ECO POLO 65/35\_°**

PU428

B&C My Eco Polo 65/35\_° is an atemporal modern classic, engineered with RCS Recycled Polyester and Better Cotton\*2. This exceptional, breathable fine piqué has an ultra soft handfeel and is easy to care for. **Tear-Away label** and "**B&C No Label**" solution for easy rebranding, in 20 exquisite colors and 8 sizes.

### Style / Fit

- Modern classic style engineered to guarantee fit excellence with comfort, movement, and drape
- RCS-certified recycled polyester and ring-spun Better Cotton\*2 form a long-lasting garment with a soft hand-feel that is breathable and easy to care for
- Democratic fit and features suitable for many uses and any end user requirements
- Authentic polo feature: superior dimensionally stable 1x1 rib cuff
- Contemporary 2-button reinforced placket
- Duo Concept: Same 20 exquisite colors for women