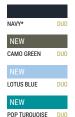

# **B&C MY ECO POLO 65/35\_°**

PU428

B&C My Eco Polo 65/35\_° is an atemporal modern classic, engineered with RCS Recycled Polyester and Better Cotton\*2. This exceptional, breathable fine piqué has an ultra soft handfeel and is easy to care for. **Tear-Away label** and "**B&C No Label**" solution for easy rebranding, in 20 exquisite colors and 8 sizes.

### Style / Fit

- Modern classic style engineered to guarantee fit excellence with comfort, movement, and drape
- RCS-certified recycled polyester and ring-spun Better Cotton\*2 form a long-lasting garment with a soft hand-feel that is breathable and easy to care for
- Democratic fit and features suitable for many uses and any end user requirements
- Authentic polo feature: superior dimensionally stable 1x1 rib cuff
- Contemporary 2-button reinforced placket
- Duo Concept: Same 20 exquisite colors for women