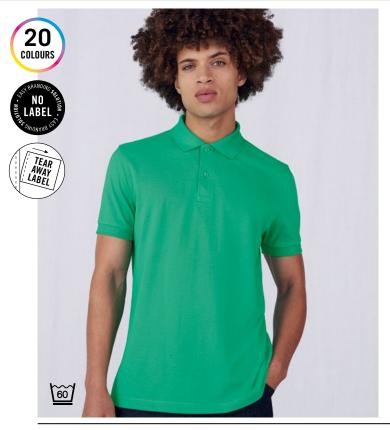

# **B&C MY ECO POLO 65/35\_°**

PU428

B&C My Eco Polo 65/35\_° is an atemporal modern classic, engineered with RCS Recycled Polyester and Better Cotton\*2. This exceptional, breathable fine piqué has an ultra soft handfeel and is easy to care for. **Tear-Away label** and "**B&C No Label**" solution for easy rebranding, in 20 exquisite colors and 8 sizes.

### Style / Fit

- Modern classic style engineered to guarantee fit excellence with comfort, movement, and drape
- RCS-certified recycled polyester and ring-spun Better Cotton\*2 form a long-lasting garment with a soft hand-feel that is breathable and easy to care for
- Democratic fit and features suitable for many uses and any end user requirements
- Authentic polo feature: superior dimensionally stable 1x1 rib cuff
- Contemporary 2-button reinforced placket
- Duo Concept: Same 20 exquisite colors for women

## Quality / Handfeel

- Ring-spun fabric ensures a long-lasting garment with extra soft hand-feel
- Perfectly constructed 1x1 rib collar retains ideal shape over time
- Shoulder seam with reinforcement tape and comfortable neck tape

## **Printability / Decoration**

- Signature B&C Fine Piqué with even surface for bright and crisp printing results
- Tone-on-tone buttons for decoration and printing flexibility
- Folded in box to ease decoration process

## Labelling / Care

- "B&C No Label" solution for easy rebranding
- Tear-Away label made of recycled paper at side seam follows mandatory EU regulation
- Washable at 60°C. Suggested wash at 40°C to save energy