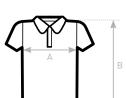

dimensionally stable 1x1 rib cuff
- Contemporary 2-button reinforced placket
- Duo Concept: Same 20 exquisite colors for women

## Quality / Handfeel

- Ring-spun fabric ensures a long-lasting garment with extra soft hand-feel
- Perfectly constructed 1x1 rib collar retains ideal shape over time
- Shoulder seam with reinforcement tape and comfortable neck tape

## **Printability / Decoration**

- Signature B&C Fine Piqué with even surface for bright and crisp printing results
- Tone-on-tone buttons for decoration and printing flexibility
- Folded in box to ease decoration process

## Labelling / Care

- "B&C No Label" solution for easy rebranding
- Tear-Away label made of recycled paper at side seam follows mandatory EU regulation
- Washable at 60°C. Suggested wash at 40°C to save energy



### SIZES [CM]

| 5XL |
|-----|
| l   |
| 76  |
| 81  |
|     |