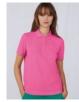

# **B&C MY ECO POLO 65/35\_°**

PU428

B&C My Eco Polo 65/35\_° is an atemporal modern classic, engineered with RCS Recycled Polyester and Better Cotton\*2. This exceptional, breathable fine piqué has an ultra soft handfeel and is easy to care for. **Tear-Away label** and "**B&C No Label**" solution for easy rebranding, in 20 exquisite colors and 8 sizes.

### Style / Fit

- Modern classic style engineered to guarantee fit excellence with comfort, movement, and drape
- RCS-certified recycled polyester and ring-spun Better Cotton\*2 form a long-lasting garment with a soft hand-feel that is breathable and easy to care for
- Democratic fit and features suitable for many uses and any end user requirements
- Authentic polo feature: superior dimensionally stable 1x1 rib cuff
- Contemporary 2-button reinforced placket
- Duo Concept: Same 20 exquisite colors for women