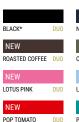

# **B&C MY ECO POLO 65/35\_°**

PU428

B&C My Eco Polo 65/35\_° is an atemporal modern classic, engineered with RCS Recycled Polyester and Better Cotton\*2. This exceptional, breathable fine piqué has an ultra soft handfeel and is easy to care for. **Tear-Away label** and "**B&C No Label**" solution for easy rebranding, in 20 exquisite colors and 8 sizes.

### Style / Fit

- Modern classic style engineered to guarantee fit excellence with comfort, movement, and drape
- RCS-certified recycled polyester and ring-spun Better Cotton\*2 form a long-lasting garment with a soft hand-feel that is breathable and easy to care for
- Democratic fit and features suitable for many uses and any end user requirements
- Authentic polo feature: superior dimensionally stable 1x1 rib cuff
- Contemporary 2-button reinforced placket
- Duo Concept: Same 20 exquisite colors for women