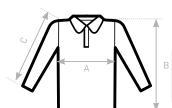

#### SIZES [CM]

| B&C MY POLO 180 LSL PU425<br>A HALF CHEST | S<br>50 | M<br>53,5 | _<br>57 | XL<br>60,5 | 2XL<br>64 | 3XL  | 4XL<br>72 | 5XL<br>76 |
|-------------------------------------------|---------|-----------|---------|------------|-----------|------|-----------|-----------|
| B BODY LENGTH FROM NECK POINT             | 70      | 72        | 74      | 76         | 78        | 79   | 80        | 81        |
| C SLEEVE LENGTH                           | 64,5    | 66        | 67,5    | 69         | 70,5      | 71,5 | 72,5      | 73,5      |