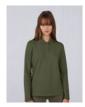

Do you like the B&C MY POLO 180 LSL but want it in short sleeves?
Try the: B&C MY POLO 180

11 tile: Dao in 1 020 100

DUO CONCEPT with B&C MY POLO 180 LSL /women

SPORT GREY: 90% PRE-SHRUNK RING-SPUN COTTON - 10% VISCOSE

## Style / Fit

- Modern classic style, engineered to guarantee fit excellence with comfort and movement
- Democratic fit and features suitable for many uses and any end user requirements
- Authentic polo feature: superior 1x1 rib cuff, with dimensionally-stable elastane
- Contemporary 2-button reinforced placket
- Duo Concept: Same 15 stunning colors for women