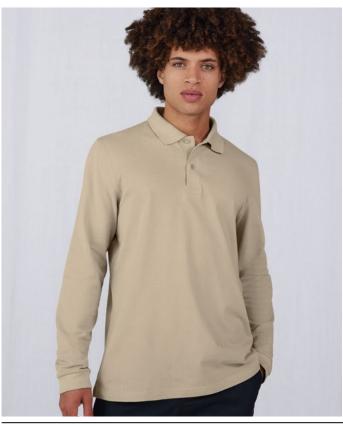

# **B&C MY POLO 180 LSL**

PU425

B&C My Polo 180 Long Sleeve is atemporal, classic modern, easy to wear, crafted in high quality fabric. This versatile polo, in high density fine piqué, delivers a soft hand feel and outstanding printability. I can choose from 15 stunning shades and 8 sizes.

## Style / Fit

- Modern classic style, engineered to guarantee fit excellence with comfort and movement
- Democratic fit and features suitable for many uses and any end user requirements
- Authentic polo feature: superior 1x1 rib cuff, with dimensionally-stable elastane
- Contemporary 2-button reinforced placket
- Duo Concept: Same 15 stunning colors for women

## Quality / Handfeel

- Ring-spun fabric ensures a long-lasting garment with extra soft hand-feel
- Perfectly constructed 1x1 rib collar retains ideal shape over time
- Shoulder seam with reinforcement tape and comfortable neck tape

### Printability / Decoration

- Signature B&C Fine Piqué with even surface for bright and crisp printing results
- Tested and approved for all standard printing techniques applicable on cotton

- Tone-on-tone buttons for decoration and printing flexibility
- Folded in box to ease decoration process