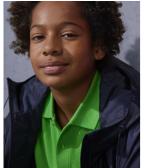

# Details

Packable in its own pocket, the B&C #Reset Windbreaker /kids offers lightweight, certified eco-friendly weather protection that keeps up with active kids. Made from 100% recycled polyester, it features raglan sleeves, a safety compliant elasticated hood, and an elasticated bottom hem for a snug, comfortable fit. With a handy elastic strap on the packed pocket, this windbreaker is perfect for every adventure. Designed for boys and girls, in sizes from kid to teen, it matches perfectly with the B&C #Reset Windbreaker, offering a coordinated printable, neck label free solution for volume needs, whatever the age!

Engineered for boys&girls (gender-neutral), from kid to teen #inclusive

Water resistant #protection

Safety compliant elasticated hood #kids

Raglan sleeves #comfort

2 front pockets #practical

Packable in pocket with zipper and wearable on waist with elastic band and buckle closing #versatile