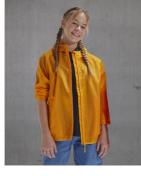

# Details

Packable in its own pocket, the B&C #Reset Windbreaker /kids offers lightweight, certified eco-friendly weather protection that keeps up with active kids. Made from 100% recycled polyester, it features raglan sleeves, a safety compliant elasticated hood, and an elasticated bottom hem for a snug, comfortable fit. With a handy elastic strap on the packed pocket, this windbreaker is perfect for every adventure. Designed for boys and girls, in sizes from kid to teen, it matches perfectly with the B&C #Reset Windbreaker, offering a coordinated printable, neck label free solution for volume needs, whatever the age!

Engineered for boys&girls (gender-neutral), from kid to teen #inclusive

Water resistant #protection

Safety compliant elasticated hood #kids

Raglan sleeves #comfort

2 front pockets #practical

Packable in pocket with zipper and wearable on waist with elastic band and buckle closing #versatile