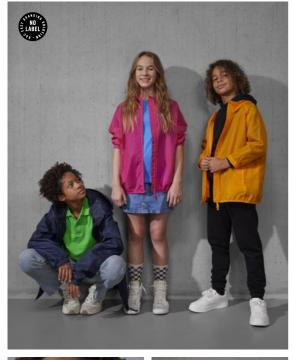

# Details

Packable in its own pocket, the B&C #Reset Windbreaker /kids offers lightweight, certified eco-friendly weather protection that keeps up with active kids. Made from 100% recycled polyester, it features raglan sleeves, a safety compliant elasticated hood, and an elasticated bottom hem for a snug, comfortable fit. With a handy elastic strap on the packed pocket, this windbreaker is perfect for every adventure. Designed for boys and girls, in sizes from kid to teen, it matches perfectly with the B&C #Reset Windbreaker, offering a coordinated printable, neck label free solution for volume needs, whatever the age!

Engineered for boys&girls (gender-neutral), from kid to teen #inclusive

Water resistant #protection

Safety compliant elasticated hood #kids

Raglan sleeves #comfort

2 front pockets #practical

Packable in pocket with zipper and wearable on waist with elastic band and buckle closing #versatile

Semi-elasticated cuffs #insulation

Elasticated binding at hem for perfect fit #fit

Available in 10 colours and 4 sizes (5/6 to 12/13)

Tested and approved for all main decoration techniques

'B&C No Label' solution for easy rebranding