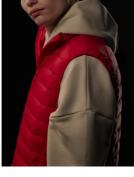

### **Details**

Introducing the B&C Reset Bodywarmer, a high-performance fully certified sustainable bodywarmer. Crafted with a premium, satin feel, 100% recycled nylon outer shell and coated with a Fluorine-free durable water repellent (DWR) finish for superior weather resistance. Engineered for warmth without bulk, it features 100% recycled polyester roll padding and a recycled polyester lining, ensuring perfect insulation. Its comfortable gender-neutral design, available in a wide range of sizes (XS-4XL), offers a lightweight superior by the profile and adopted to a wide range of work and outdoor setting. sustainable layering solution, adaptable to a wide range of work and outdoor settings. Printable baffles and no neck label make it ideal to customise.

True gender-neutral style

2 front pockets with zips

Available in 4 colours and 8 sizes (XS-4XL)

Tested and approved for all main decoration techniques

'B&C No Label solution' for easy rebranding

Also available with long sleeves: B&C Reset Puffer