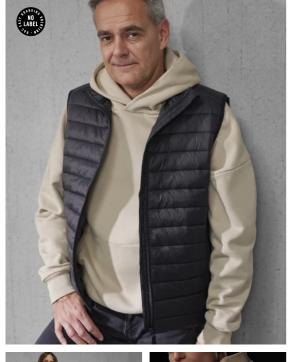

### **Details**

Introducing the B&C Reset Bodywarmer, a high-performance fully certified sustainable bodywarmer. Crafted with a premium, satin feel, 100% recycled nylon outer shell and coated with a Fluorine-free durable water repellent (DWR) finish for superior weather resistance. Engineered for warmth without bulk, it features 100% recycled polyester roll padding and a recycled polyester lining, ensuring perfect insulation. Its comfortable gender-neutral design, available in a wide range of sizes (XS-4XL), offers a lightweight superior by the profile and adopted to a wide range of work and outdoor setting. sustainable layering solution, adaptable to a wide range of work and outdoor settings. Printable baffles and no neck label make it ideal to customise.

### Protection&Performance

DWR Water Repellent finish (Durable Water Repellent)

Insulating polyester padding

Standing padded collar for added protection

Full length internal storm flap for wind protection

True gender-neutral style

2 front pockets with zips

Available in 4 colours and 8 sizes (XS-4XL)

Tested and approved for all main decoration techniques

'B&C No Label solution' for easy rebranding

Also available with long sleeves: B&C Reset Puffer