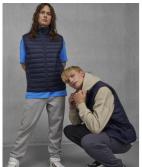

True gender-neutral style

2 front pockets with zips

Available in 4 colours and 8 sizes (XS-4XL)

Tested and approved for all main decoration techniques

'B&C No Label solution' for easy rebranding

Also available with long sleeves: B&C Reset Puffer