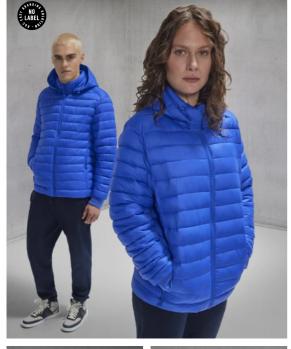

## **Details**

Engineered for ultimate bulk-free warmth and certified sustainability, the B&C Reset Puffer's 100% recycled nylon outer shell has a premium satin handfeel. Its PFAS/ Fluorine-free durable water-repellent (DWR) finish and high performance eco-friendly fake down padding provide effective lightweight weather protection and insulation. A detachable hood adds a customisable shield for harsher conditions. This perfect gender-neutral blend of functionality and eco-consciousness is available in a wide range of sizes (XS-4XL) and classic colours ideal for corporate and outdoor activities. Printable baffles and no neck label make it ideal to customise.

### **Protection & Performance**

DWR Water Repellent finish (Durable Water Repellent)

Light and warm sustainable synthetic down padding

Adjustable detachable hood with standing padded collar, for customised protection

### Features

True gender-neutral style

2 front pockets with zips

Available in 4 colours and 8 sizes (XS-4XL)

Tested and approved for all main decoration techniques

'B&C No Label solution' for easy rebranding