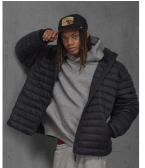

### Features

True gender-neutral style

2 front pockets with zips

Available in 4 colours and 8 sizes (XS-4XL)

Tested and approved for all main decoration techniques

'B&C No Label solution' for easy rebranding