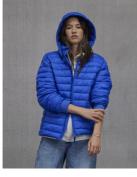

### Features

True gender-neutral style

2 front pockets with zips

Available in 4 colours and 8 sizes (XS-4XL)

Tested and approved for all main decoration techniques

'B&C No Label solution' for easy rebranding