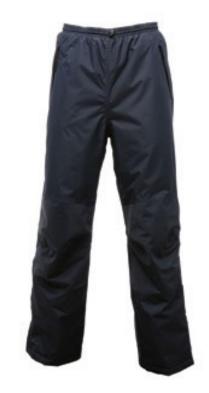

## **TRW458 Linton Overtrousers**

Waterproof and breathable **Product Information** 

Isotex 5000

coated polyester fabricWind-

proof fabric Taped seams

Elasticated and drawcord waist

Adjusters at ankle

Protective overlays to knees

and seat area Zip gusset at hem

Sizes S-XXL (48-60) MENS

Available in 31" (regular) leg length

**Carton Quantity** 24

**Country of Origin** 

China

**Commodity Code** 

62104000