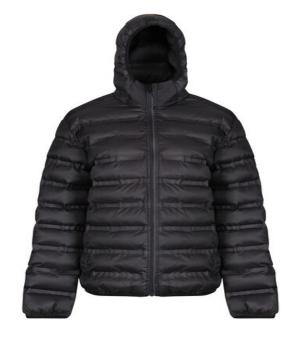

## TRA523 ICEFALL III INSULATED JACKET

**Product Information** Fabric Information

100% Polyester water repellent quilted

micro poplin fabric Welded seam detail Highly windproof

Warmloft performance technology

insulation Special Features

Insulated grown on hood

Stretch binding to hood opening, cuffs

and hem

2 zipped lower pockets Easily compressible

MENS Sizes S - XXXL

Carton Quantity

3

**Country of Origin** 

China

**Commodity Code** 

62011310

Colours PANTONE

1. Black 19-4008TCX

|               | S    | M    | L   | XL  | XXL  | XXXL |
|---------------|------|------|-----|-----|------|------|
| CHEST         | 108  | 116  | 124 | 132 | 142  | 150  |
| CBL           | 72.5 | 72.5 | 75  | 75  | 77.5 | 77.5 |
| CROWN TO CUFF | 67   | 68   | 69  | 70  | 71   | 72   |