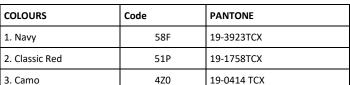

## **Product Specifications Sheet**

TRA232 Junior Rancher Waterproof Insulated Coverall

Fabric Information 100% Polyester

**Special Features** A small capsule of junior agricultural products, to

compliment our existing Country range

High loft polyester insulation—120gsm body and

100gsm sleeve

Quilted polyamide lining Detachable hood adjustable cuffs Elasticated waist

2 patch pockets to the back with snap closures

2 front pockets

Reinforced self fabric overlay at knees for durability

**KIDS** Sizes 3/4–9/10 (EU 48-62)

Carton Quantity 5
Country of Origin China
Commodity Code 62102000



|                  | 3/4 | 5/6 | 7/8 | 9/10 | 11/12 | 32  | 34  |
|------------------|-----|-----|-----|------|-------|-----|-----|
| CBL/WAIST        | 77  | 80  | 84  | 90   | 96    | 102 | 108 |
| CHEST/INSIDE LEG | 85  | 88  | 92  | 98   | 104   | 110 | 116 |

All measurements are in CM\*

## **Additional Information**



Washing instructions Do not bleach. Tumble dry on low setting. Cool iron. Do not dry clean.