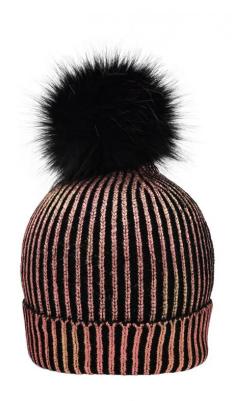

## MB7143 Ladies' Metallic Beanie

## Knitted beanie in fashionable metallic look

Pompon made of fake fur Pleasant to wear thanks to wide brim

**Fabric:** Outer fabric: 100% polyacrylic

Imitation fur: 80% polyacrylic, 20%

polyester

Country of origin: China

## Available colours

bronze/black (876C, blackC) gold/black (871C, blackC) silver/light-grey (421C, 422C)

Stand: 29.10.2020 - 15:34:33