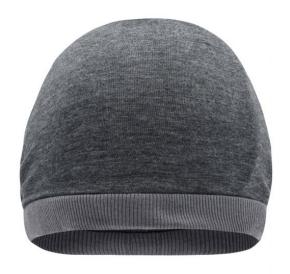

# **MB6577 Heather Summer Beanie**

# Legere Streetwear Mütze

Angesagter oversize Look Frische melange Optiken Feiner Single Jersey Leichte 2:2 Doppelripp-Fütterung

Material: Oberstoff: 65% Polyester, 35%

Baumwolle

Futterstoff: 65% Polyester, 35%