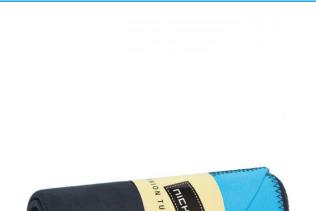

## **JN952 Bonded Fleece Blanket**

## High-quality double-layered fleece blanket for home, office or restaurant

Available in elegant two-tone shades Supplied as decorative gift-wrapped rolls Size: 150 x 170 cm

Fabric: Outer fabric (320 g/m²): 100%

## Available colours

| / Wallable colours                                        |           |
|-----------------------------------------------------------|-----------|
|                                                           | one size  |
| Weight in g                                               | 811g      |
| VPE (pcs. per inner packaging / pcs. per outer packaging) | 1/20      |
| measurements in cm                                        | one size  |
| Length:                                                   | 170,00 cm |
| Width:                                                    | 150,00 cm |