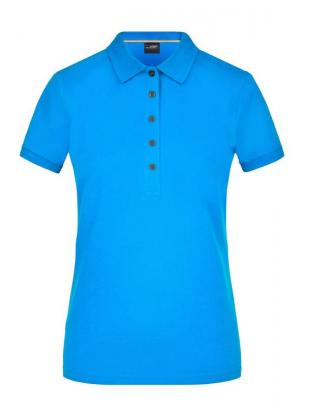

## Poloshirt in Premiumqualität

Sehr feine Piqué-Qualität aus hochwertiger gekämmter, ringgesponnener Pima-Baumwolle Durch die Verwendung von Pima Baumwolle, besonders fein und langstaplig, wird eine konstant hochwertige Qualität und Oberfläche erreicht Gestrickter Polokragen und Armbündchen Knöpfe bei allen Farben in Farbe titan JN707: Taillierter Schnitt, 5 Knöpfe JN708: Seitenschlitze, 3 Knöpfe

Material:

Oberstoff (180 g/m<sup>2</sup>): 100% Baumwolle

Herkunftsland:

Bangladesch

Reinigungshinweise:

Partner-Artikel:

Men's Pima Polo Art-Nr.: JN708

Verfügbare Größen