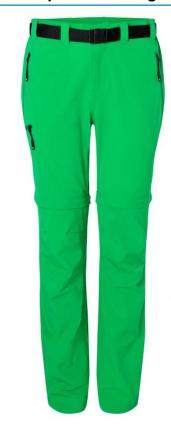

# JN1201 Ladies' Zip-Off Trekking Pants

# Bi-elastic outdoor pants in casual look

Light, sturdy and bi-elastic fabric

Water- and dirt-repellent due to BIONIC-FINISH®ECO

Quick-drying

Easy to zip off into shorts

Partly elastic waistband with belt loops and belt 2 side pockets, 1 back pocket, 1 pocket on the leg

All pockets with zips

**Fabric:** Outer fabric: 85% polyamide, 15%

elastane

Country of origin: China

Customs tariff number 62046318

**Care instructions** 