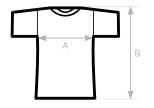

## SIZES [CM]

| B&C TW063 SUBLIMATION /WOMEN  | XS   | S  | М    | L  | XL   | 2XL | 3XL |
|-------------------------------|------|----|------|----|------|-----|-----|
| A HALF CHEST                  | 38   | 41 | 44   | 47 | 50   | 53  | -   |
| B BODY LENGTH FROM NECK POINT | 64,5 | 66 | 67,5 | 69 | 70,5 | 72  |     |