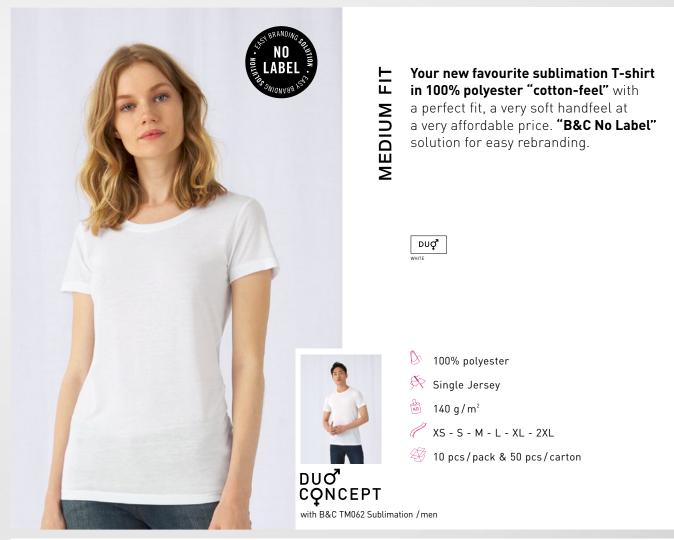

## Cut/Fit

- Featuring a lean design, this 100% polyester "cotton-feel" T-shirt is clean and minimalistic for any occasion
- The B&C TW063 T-shirt is made from premium polyester "cotton-feel" with an even and smooth surface
- Comfortable body length construction for a perfect retail look
- Side seams ensure the best fit and a feminine silhouette
- For long-lasting comfort, the neck seams are reinforced with soft binding

- Thin collar in self fabric for modern, up to date appearance
- Minimalist cut and detailing suitable for many uses and any end user requirements

## Handfeel

- The B&C TW063 T-shirt is made from premium 100% polyester "cotton-feel" jersey with a luxurious hand-feel and long-lasting comfort
- Very smooth and soft handfeel thanks to high quality its 100% "cotton feel" polyester
- Extremely durable, flexible and wrinkle free thanks to the polyester fabric

- High quality perception thanks to no transparency on the fabric

## **Printability / Decoration**

- Ideal support for sublimation and all other standard printing techniques
- Very smooth and even surface allows for bright and crisp printing output
- "B&C No Label" solution for perfect rebranding
- Tested and approved for all standard printing techniques - "Sublimation friendly"